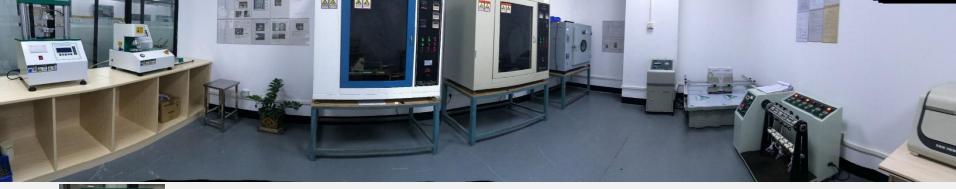

#### **Assembly Lines: 5**

- Comprising a team of skillful and faithful workers
- ◆ Male and female workers are equally treated

scan the QR code to have a look at our workshop testing room &

## **OUR SHOWROOM**